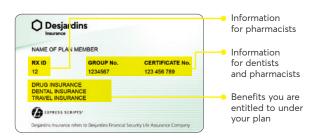

# Your payment card

You can use your **payment card** for expenses that are covered under the benefits listed on your card (excluding travel insurance). You can also use the electronic version on our **Claim 360°** mobile app. The card is accepted anywhere in Canada.

#### How to use your payment card

- 1 Show your card to your pharmacist or dentist.
- 2 You don't have to submit a claim to be reimbursed for approved prescription drug or dental care expenses.
- 3 Your claim will be processed according to your group insurance coverage. Your pharmacist or dentist can tell you immediately how much you have to pay, if anything, and the amount we will reimburse.
- 4 Your pharmacist or dentist will give you a receipt showing the details of your claim. Remember to keep your receipts on file for income tax purposes.

#### You'll receive two payment cards.

The second card can be used by one of your dependents covered under your plan. If you have no dependents, keep the extra card in a safe place.

Always keep your card on hand.