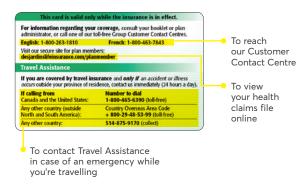

## What to do if your payment card doesn't work

A special call centre has been set up for dentists and pharmacists who need help processing your claim.

If your card does not work at your pharmacy or dental office, you will have to submit a claim for your eligible expenses.

### Take your card with you when you travel

Always have your card on hand so you'll know how to reach Travel Assistance from wherever you are, 24 hours a day, 7 days a week.

Before you leave, don't forget to check your group insurance plan booklet to confirm your coverage and any restrictions or exclusions that may apply.

#### Travel Assistance at your service

Travel Assistance gives you personal assistance to help you resolve a problem while you're travelling. In case of a medical emergency, always contact Travel Assistance to find out how to get the care you need.